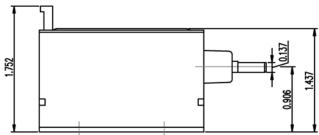

### SPECIFICATIONS:

| Model          | LB-80-5                                      | RL-80-5               |
|----------------|----------------------------------------------|-----------------------|
| Function       | Revolution 1:1, 1                            | Direct drive 10:1, 10 |
|                | count per revolution,                        | counts per revolution |
|                | bi-directional                               | bi-directional        |
| Digits         | 5 digits                                     |                       |
| Figure Size    | 0.2" x 0.1"                                  |                       |
| Shaft Diameter | .157"                                        |                       |
| Shaft Position | Right side                                   |                       |
| Direction      | Top going                                    |                       |
| Reset          | Button: one touch reset button.              |                       |
|                | Do not reset while in motion                 |                       |
| Max. Speed     | 400 rpm                                      |                       |
| Housing        | Metal base and cover; Plastic lens and reset |                       |
|                | button                                       |                       |
| Weight         | 3 oz                                         |                       |

# TOP GOING SHAFT OUTPUT RIGHT

### **DIMENSIONS:** inches

1