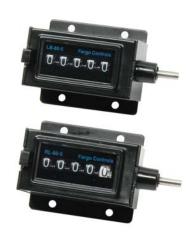

### **DESCRIPTION:**

The LB-80-5 is a revolution counter. It increments 1 count per revolution, is bi-directional and resets with the push of a button.

The RL-80-5 is a direct drive counter. It increments 10 counts per revolution, is bi-directional and resets with the push of a button.

The 80 series price and features make it well suited for OEM equipment. Typical applications include tool machines, winding machines, automatic machines, presses, shearing machines, printing machines, measuring of tape, rope, extruded material, etc...