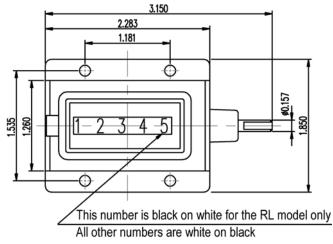

### SPECIFICATIONS:

| Model          | LB-80-5                                      | RL-80-5               |
|----------------|----------------------------------------------|-----------------------|
| Function       | Revolution 1:1, 1                            | Direct drive 10:1, 10 |
|                | count per revolution,                        | counts per revolution |
|                | bi-directional                               | bi-directional        |
| Digits         | 5 digits                                     |                       |
| Figure Size    | 0.2" x 0.1"                                  |                       |
| Shaft Diameter | .157"                                        |                       |
| Shaft Position | Right side                                   |                       |
| Direction      | Top going                                    |                       |
| Reset          | Button: one touch reset button.              |                       |
|                | Do not reset while in motion                 |                       |
| Max. Speed     | 400 rpm                                      |                       |
| Housing        | Metal base and cover; Plastic lens and reset |                       |
|                | button                                       |                       |
| Weight         | 3 oz                                         |                       |

# TOP GOING SHAFT OUTPUT RIGHT

### **DIMENSIONS:** inches

1